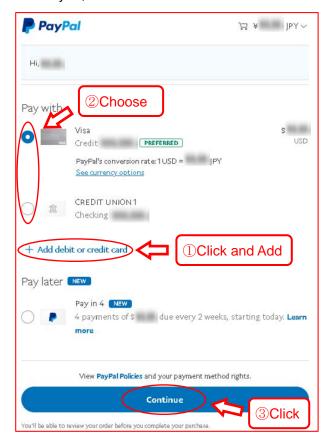

### 4. Choose Payment Method

When you log in to your PayPal account, you can choose from among the payment methods registered to PayPal, such as via your credit card, debit card, and/or bank account. Choose a payment method that is the most convenient for you, and click "Continue."