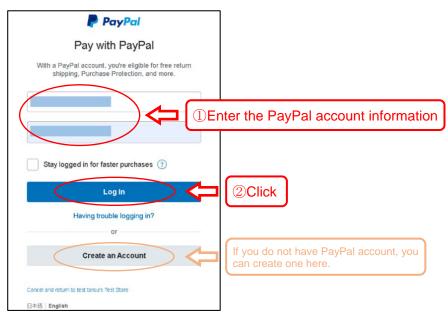

# 3. Log in to PayPal

From the displayed page, log into PayPal to complete the payment. If you do not have a PayPal account yet, please create one.